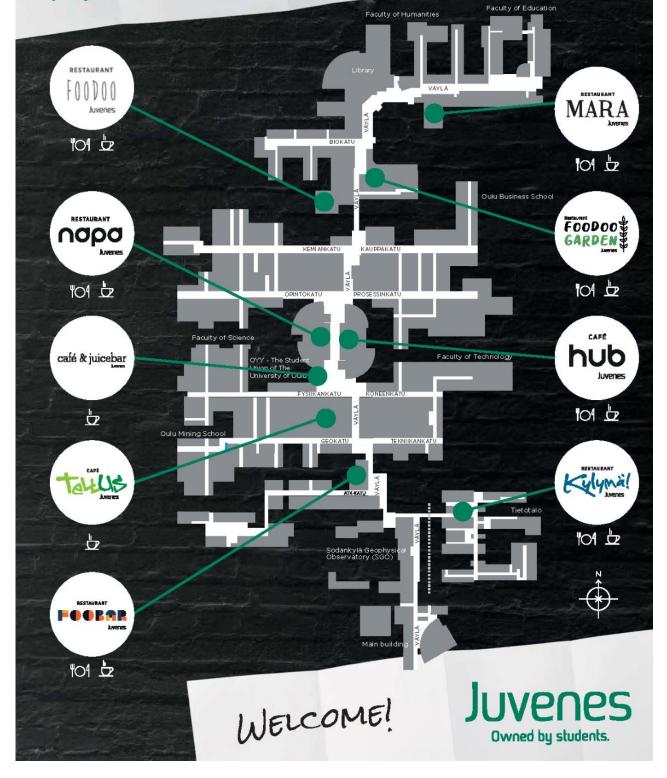

## LUNCH/COFFEE

The following Linnanmaa restaurants and cafeterias (see locations below) are available:

## Cafe Hub (central lobby, upper level) open at 7.45-14.30 A diverse cafeteria selection, specialty coffees, and salad and light soup lunch are available at 10.00-13.30, Café Juicebar (central lobby, upper level) open at 9.15-18.00 (closed 12.30-13.00) Smoothiebar, versatile cafeteria products, refreshments **Restaurant Foodoo Garden** Open at 9.30-14.30 (cafeteria) Lunch at 10.30-13.00 Basic lunch, soup lunch, and cafeteria products. Restaurant Mara open at 9.00-14.00 Lunch at 10-14. Basic lunch, light soup lunch, and cafeteria products available. Restaurant Napa (central lobby, lower level) Basic lunch, at 10.30-18.00, Hamburger servings from the grill at 11.00-17.30 Restaurant Foobar (R-door) at 9.00-14.00 (lunch 10.30-14.00) Basic lunch, light soup lunch, a grill (pizzas, hamburgers), and cafeteria products

## **Restaurant Foodoo (near the main library) 7.45-14.30 (lunch 10-14.30)** Basic lunch, herkku(premium)-lunch and cafeteria products

To avoid the biggest rush-hour, we ask you to have lunch in other times than times near even hours or the noon and to use also the restaurants outside the central lobby, In addition to coffee or tea, you can get a coffee bread with the **coffee ticket.** 

# JUVENES RESTAURANTS AND CAFES NEAR YOU