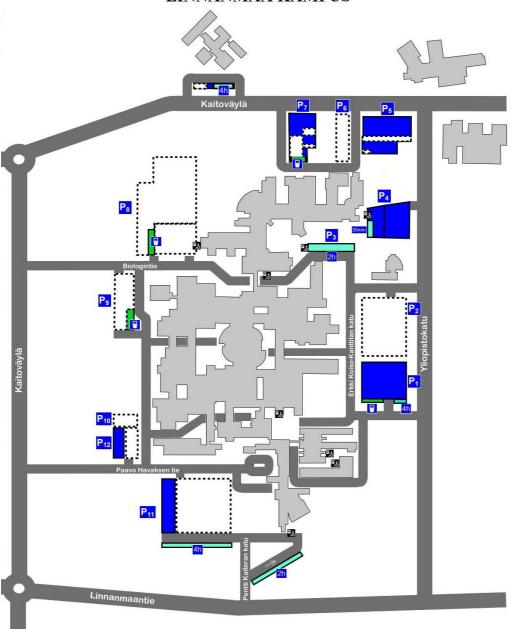

## You can park the car in two different places:

1. University of Oulu: Parking area P2 is free for use on Thursday 18<sup>th</sup> of January 2024. It is the more northern one on Erkki Koiso-Kanttilan katu -street. There are about 100 free spaces in the parking area, and you can park in any marked space, even if the space is marked as reserved ('Varattu' in Finnish). However, there are limited places and university employees also park in the area on the event day.

The university also has time-limited and paid parking spaces where you can park your car. You can familiarize yourself with the parking spaces on the map below. Please note that the parking lots fill up quickly in the morning, so we advise to be on time.

## Pricing for short-term parking:

Short-term parking is chargeable on weekdays between 8:00 a.m. and 4:00 p.m. The price of short-term parking is €1/hour + fee charged by the operator, however a maximum of €5/day + fee charged by the operator. More information: <a href="https://www.oulu.fi/en/university/campuses/parking-and-reservation-parking-spaces">https://www.oulu.fi/en/university/campuses/parking-and-reservation-parking-spaces</a>

2. Linnanmaa's Prisma parking lot: 2 rows from the back (on the side of Kauppalinnankatu). It's about a kilometer's walk to the university from the Prisma's parking lot. Parking spaces are not marked separately for the Pesti career day guests. The address is Kauppalinnankuja 1-3. There is no need to use a parking disc in the Prisma parking area.