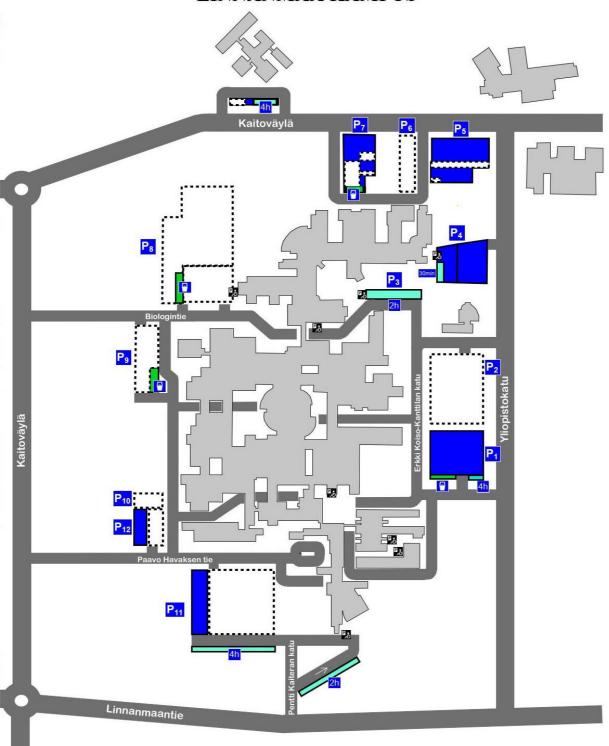

## You can park the car in two different places:

1. University of Oulu: Parking area P2 is free for use on Thursday 16<sup>th</sup> of January 2025. It is the more northern one on Erkki Koiso-Kanttilan katu -street. There are about 100 free spaces in the parking area, and you can park in any marked space, even if the space is marked as reserved ('Varattu' in Finnish). However, there are limited places and university employees also park in the area on the event day.

The university also has time-limited and paid parking spaces where you can park your car. You can familiarize yourself with the parking spaces on the map below. Please note that the parking lots fill up quickly in the morning, so we advise to be on time.

## Pricing for short-term parking:

Short-term parking is chargeable on weekdays between 8:00 a.m. and 4:00 p.m. The price of short-term parking is €1/hour + fee charged by the operator, however a maximum of €5/day + fee charged by the operator. More information: <a href="https://www.oulu.fi/en/university/campuses/parking-and-reservation-parking-spaces">https://www.oulu.fi/en/university/campuses/parking-and-reservation-parking-spaces</a>